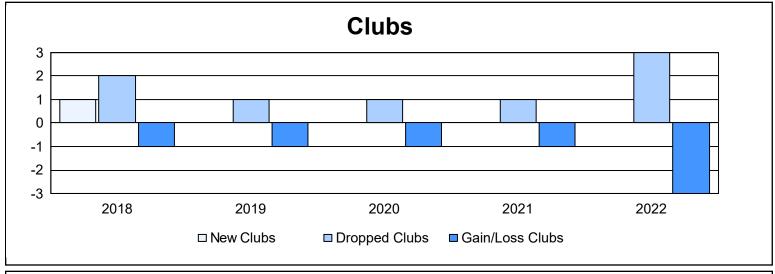

District 4 A3 As of June 2022 Cumulative

| Year      | New<br>Clubs | Dropped<br>Clubs | Gain/<br>Loss<br>Clubs | New<br>Members | Charter<br>Members | Reinstate<br>Members | Transfer<br>Members | Total<br>Member<br>Added | Total<br>Members<br>Dropped | Gain/<br>Loss<br>Members |
|-----------|--------------|------------------|------------------------|----------------|--------------------|----------------------|---------------------|--------------------------|-----------------------------|--------------------------|
| 2017-2018 | 1            | 2                | -1                     | 171            | 25                 | 14                   | 13                  | 223                      | 206                         | 17                       |
| 2018-2019 | 0            | 1                | -1                     | 101            | 1                  | 6                    | 10                  | 118                      | 217                         | -99                      |
| 2019-2020 | 0            | 1                | -1                     | 99             | 0                  | 3                    | 2                   | 104                      | 136                         | -32                      |
| 2020-2021 | 0            | 1                | -1                     | 47             | 0                  | 3                    | 4                   | 54                       | 123                         | -69                      |
| 2021-2022 | 0            | 3                | -3                     | 126            | 0                  | 18                   | 10                  | 154                      | 191                         | -37                      |
| Average   | 0            | 2                | -1                     | 109            | 5                  | 9                    | 8                   | 131                      | 175                         | -44                      |